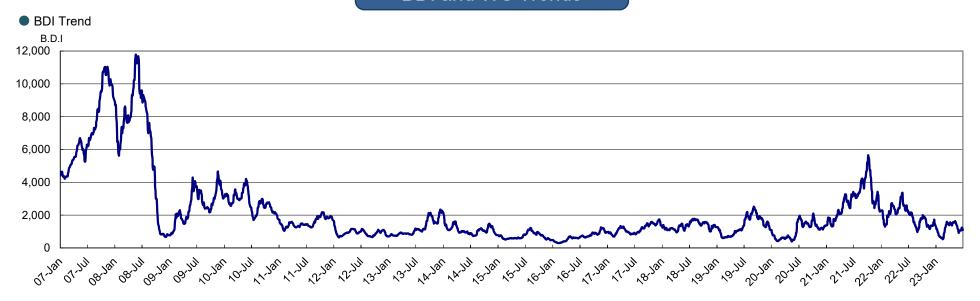

| 3,600 | 3,650 | 3,700 | 3,360 | 3,630 | 3,400 | 4,570 | 3,560 | 4,150 | 1,060   | 4,500 | 1,120        |

<sup>\*</sup> Beginning with the fiscal period ended March 31, 2020, Number of cars NYK transported includes Intra-European trade with space charter.

# Container Market Freight Rate Index



### **BDI and WS Trends**



### WS Trend(VLCC), Middle East → Far Eest



<sup>\*</sup> WS for Middle East/Japan has been shown upto 6/12/2015, since then, the index for Middle East/China is applied.

January 2007 - June 2023, NYK Researched

# Dry Bulk Market



<sup>\*</sup> The graph above is based on the standard vessels which the Baltic Exchange define. As of today: Capesize (180,000dwt), Panamax (74,000dwt), Handymax (58,000dwt).

January 2007 - June 2023, NYK Researched



### **Contact Information**

IR Group NYK LINE Yusen Bldg., 3-2, Marunouchi 2-chome, Chiyoda-ku, Tokyo 100-0005, Japan Telephone: +81-3-3284-5151

e-mail: iroffice@nykgroup.com https://www.nyk.com/english/ir/