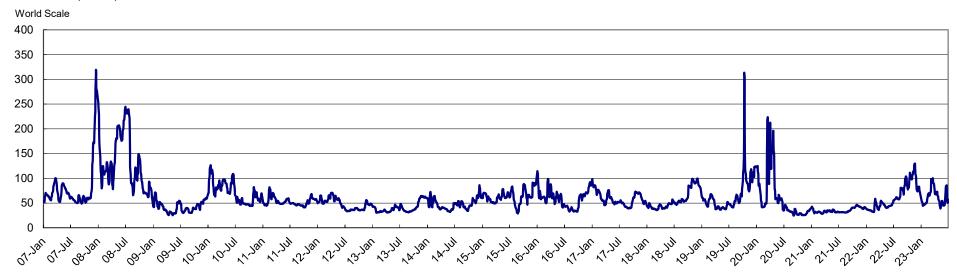

| 3,600 | 3,650 | 3,700 | 3,360 | 3,630 | 3,400 | 4,570 | 3,560 | 4,150 | 1,060   | 4,500 | 1,120        |

<sup>\*</sup> Beginning with the fiscal period ended March 31, 2020, Number of cars NYK transported includes Intra-European trade with space charter.

# Container Market Freight Rate Index



### **BDI and WS Trends**



### WS Trend(VLCC), Middle East → Far Eest



<sup>\*</sup> WS for Middle East/Japan has been shown upto 6/12/2015, since then, the index for Middle East/China is applied.

January 2007 - June 2023, NYK Researched

# Dry Bulk Market



<sup>\*</sup> The graph above is based on the standard vessels which the Baltic Exchange define. As of today: Capesize (180,000dwt), Panamax (74,000dwt), Handymax (58,000dwt).

January 2007 - June 2023, NYK Researched



### **Contact Information**

IR Group NYK LINE Yusen Bldg., 3-2, Marunouchi 2-chome, Chiyoda-ku, Tokyo 100-0005, Japan Telephone: +81-3-3284-5151

e-mail: iroffice@nykgroup.com https://www.nyk.com/english/ir/