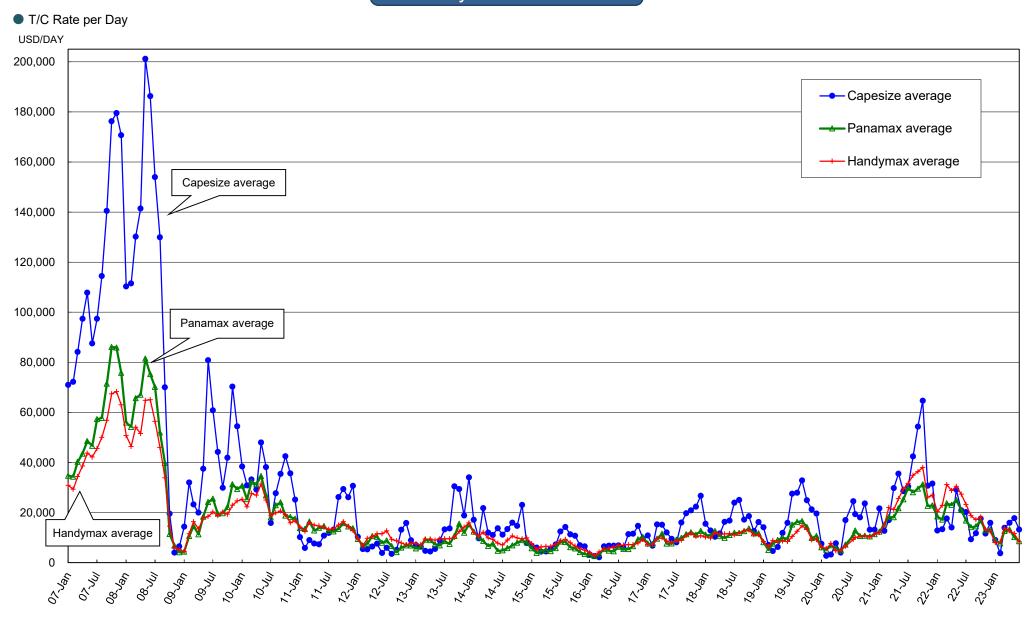

| 3,600 | 3,650 | 3,700 | 3,360 | 3,630 | 3,400 | 4,570 | 3,560 | 4,150 | 1,060   | 4,500 | 1,120        |

<sup>\*</sup> Beginning with the fiscal period ended March 31, 2020, Number of cars NYK transported includes Intra-European trade with space charter.

# Container Market Freight Rate Index



### **BDI and WS Trends**



### WS Trend(VLCC), Middle East → Far Eest



<sup>\*</sup> WS for Middle East/Japan has been shown upto 6/12/2015, since then, the index for Middle East/China is applied.

January 2007 - June 2023, NYK Researched

# Dry Bulk Market



<sup>\*</sup> The graph above is based on the standard vessels which the Baltic Exchange define. As of today: Capesize (180,000dwt), Panamax (74,000dwt), Handymax (58,000dwt).

January 2007 - June 2023, NYK Researched



### **Contact Information**

IR Group NYK LINE Yusen Bldg., 3-2, Marunouchi 2-chome, Chiyoda-ku, Tokyo 100-0005, Japan Telephone: +81-3-3284-5151

e-mail: iroffice@nykgroup.com https://www.nyk.com/english/ir/