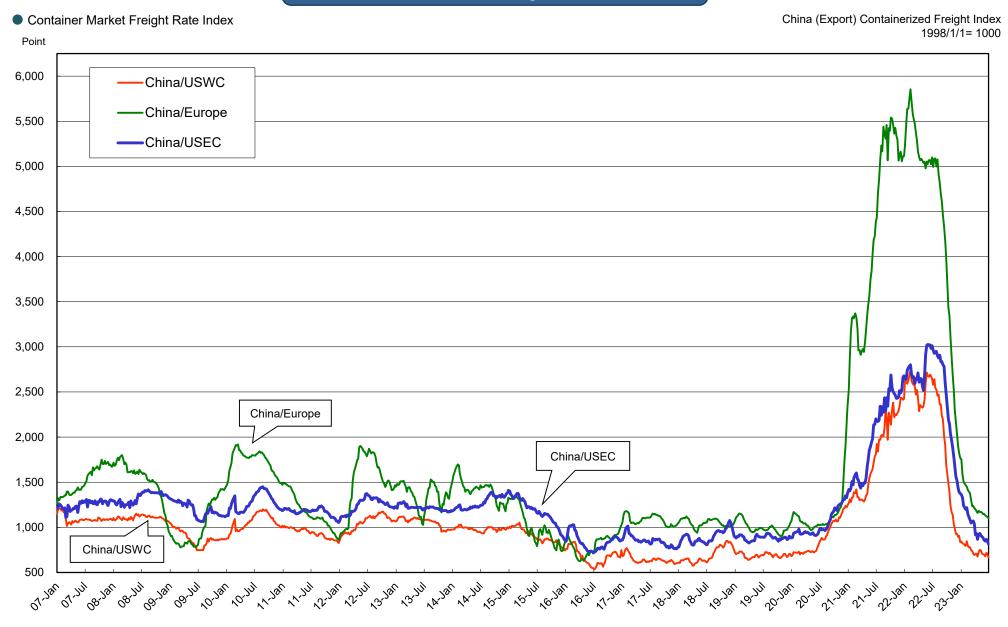

| 3,600 | 3,650 | 3,700 | 3,360 | 3,630 | 3,400 | 4,570 | 3,560 | 4,150 | 1,060   | 4,500 | 1,120        |

<sup>\*</sup> Beginning with the fiscal period ended March 31, 2020, Number of cars NYK transported includes Intra-European trade with space charter.

# Container Market Freight Rate Index



### **BDI and WS Trends**



### WS Trend(VLCC), Middle East → Far Eest



<sup>\*</sup> WS for Middle East/Japan has been shown upto 6/12/2015, since then, the index for Middle East/China is applied.

January 2007 - June 2023, NYK Researched

# Dry Bulk Market



<sup>\*</sup> The graph above is based on the standard vessels which the Baltic Exchange define. As of today: Capesize (180,000dwt), Panamax (74,000dwt), Handymax (58,000dwt).

January 2007 - June 2023, NYK Researched



### **Contact Information**

IR Group NYK LINE Yusen Bldg., 3-2, Marunouchi 2-chome, Chiyoda-ku, Tokyo 100-0005, Japan Telephone: +81-3-3284-5151

e-mail: iroffice@nykgroup.com https://www.nyk.com/english/ir/