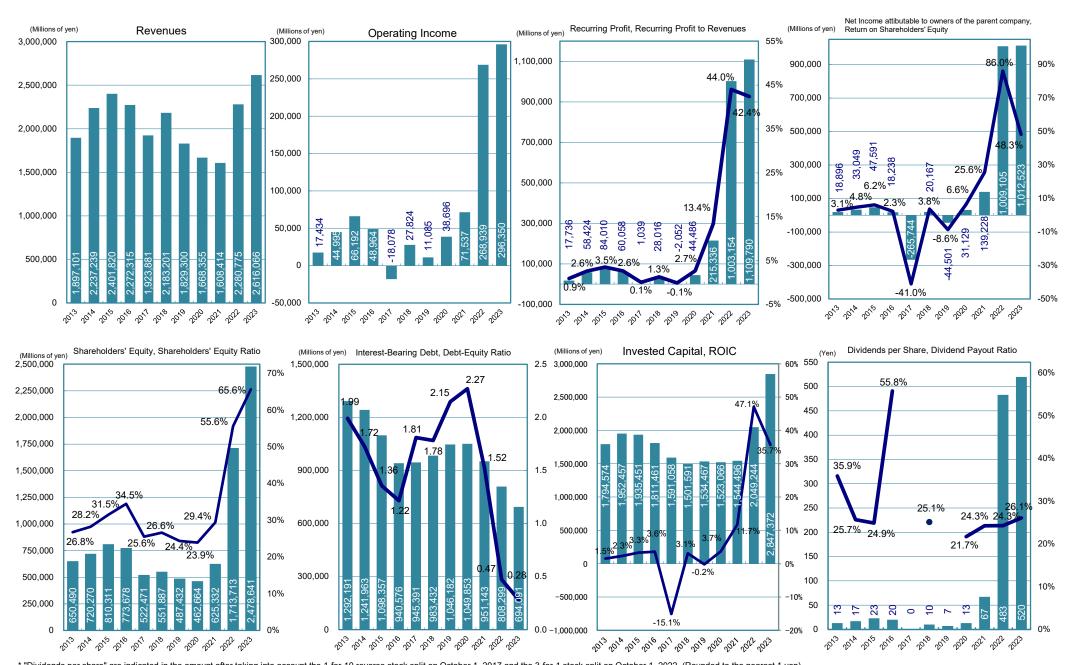

### Consolidated

(Millions of yen)

|                                                         |           |           |           |           |           |           |           |           |           |           |         |           | _       |                    | ,                   | illions of you               |
|---------------------------------------------------------|-----------|-----------|-----------|-----------|-----------|-----------|-----------|-----------|-----------|-----------|---------|-----------|---------|--------------------|---------------------|------------------------------|
| (Years ended March 31)                                  | 2013      | 2014      | 2015      | 2016      | 2017      | 2018      | 2019      | 2020      | 2021      | 2022      | 2023/1Q | 2023      | 2024/1Q | 2024<br>(Forecast) | Cha<br>(2023 vs 202 | nge<br>24(Forecast) <b>)</b> |
| Revenues                                                | 1,897,101 | 2,237,239 | 2,401,820 | 2,272,315 | 1,923,881 | 2,183,201 | 1,829,300 | 1,668,355 | 1,608,414 | 2,280,775 | 673,050 | 2,616,066 |         | 2,170,000          | -446,066            | -17.1%                       |
| Consolidated/<br>Non-Consolidated                       | 1.92      | 1.91      | 1.90      | 1.89      | 2.03      | 2.01      | 2.60      | 2.49      | 2.86      | 2.93      | -       | 2.66      | -       | -                  | -                   | -                            |
| Operating income                                        | 17,434    | 44,995    | 66,192    | 48,964    | -18,078   | 27,824    | 11,085    | 38,696    | 71,537    | 268,939   | 89,174  | 296,350   | 47,103  | 146,000            | -150,350            | -50.7%                       |
| Consolidated/<br>Non-Consolidated                       | -         | 3.25      | 3.85      | -         | -         | -         | -         | 3.95      | -         | 3.44      | -       | 3.41      | -       | -                  | -                   | -                            |
| Recurring profit                                        | 17,736    | 58,424    | 84,010    | 60,058    | 1,039     | 28,016    | -2,052    | 44,486    | 215,336   | 1,003,154 | 377,726 | 1,109,790 | 89,403  | 220,000            | -889,790            | -80.2%                       |
| Consolidated/<br>Non-Consolidated                       | 1.97      | 1.56      | 1.14      | 1.27      | -         | 0.67      | -         | 0.91      | 2.37      | 2.31      | -       | 1.77      | -       | -                  | -                   | -                            |
| Net Income attributable to owners of the parent company | 18,896    | 33,049    | 47,591    | 18,238    | -265,744  | 20,167    | -44,501   | 31,129    | 139,228   | 1,009,105 | 343,377 | 1,012,523 | 73,490  | 220,000            | -792,523            | -78.3%                       |
| Consolidated/<br>Non-Consolidated                       | 1.13      | 2.47      | 3.79      | 6.13      | -         | 0.34      | -         | 1.37      | 3.64      | 2.07      | -       | 1.69      | -       | -                  | -                   | -                            |

### Consolidated Financial Highlights and Indicators

(Millions of yen)

| (Years ended March 31)     2013     2014     2015     2016     2017     2018     2019     2020     2021     2022     2023/1Q     2023     2       1) Revenues     1,897,101     2,237,239     2,401,820     2,272,315     1,923,881     2,183,201     1,829,300     1,668,355     1,608,414     2,280,775     673,050     2,616,066       2) Operating income     17,434     44,995     66,192     48,964     -18,078     27,824     11,085     38,696     71,537     268,939     89,174     296,350 | 2024/1Q<br>567,51<br>47,10<br>89,40<br>73,49 |
|------------------------------------------------------------------------------------------------------------------------------------------------------------------------------------------------------------------------------------------------------------------------------------------------------------------------------------------------------------------------------------------------------------------------------------------------------------------------------------------------------|----------------------------------------------|
|                                                                                                                                                                                                                                                                                                                                                                                                                                                                                                      | 47,10<br>89,40                               |
| 2) Operating income 17,434 44,995 66,192 48,964 -18,078 27,824 11,085 38,696 71,537 268,939 89,174 296,350                                                                                                                                                                                                                                                                                                                                                                                           | 89,40                                        |
|                                                                                                                                                                                                                                                                                                                                                                                                                                                                                                      | , -                                          |
| 3) Recurring profit 17,736 58,424 84,010 60,058 1,039 28,016 -2,052 44,486 215,336 1,003,154 377,726 1,109,790                                                                                                                                                                                                                                                                                                                                                                                       | 73,49                                        |
| 4) Net income attributable to owners of the parent company 18,896 33,049 47,591 18,238 -265,744 20,167 -44,501 31,129 139,228 1,009,105 343,377 1,012,523                                                                                                                                                                                                                                                                                                                                            |                                              |
| 5) Interest expenses 17,457 18,985 17,755 16,924 15,557 17,787 24,343 25,958 15,978 12,279 2,987 15,388                                                                                                                                                                                                                                                                                                                                                                                              | 3,57                                         |
| 6) Interest and dividends income 6,653 6,792 8,348 9,023 9,993 10,491 11,949 11,402 7,937 8,407 2,942 16,544                                                                                                                                                                                                                                                                                                                                                                                         | 4,54                                         |
| 7) Net interest expense 5) - 6) 10,803 12,192 9,406 7,900 5,563 7,296 12,393 14,556 8,041 3,872 45 -1,156                                                                                                                                                                                                                                                                                                                                                                                            | -96                                          |
| 8) Depreciation and amortization 97,522 105,956 101,045 103,347 92,004 87,839 89,713 104,057 98,803 101,596 - 121,658                                                                                                                                                                                                                                                                                                                                                                                |                                              |
|                                                                                                                                                                                                                                                                                                                                                                                                                                                                                                      | 3,950,36                                     |
|                                                                                                                                                                                                                                                                                                                                                                                                                                                                                                      | 1,313,26                                     |
| 11) Interest-bearing debt 1,292,191 1,241,963 1,098,357 940,576 945,391 983,432 1,046,182 1,049,853 951,143 808,299 853,371 694,091                                                                                                                                                                                                                                                                                                                                                                  | 711,57                                       |
| 12) Shareholders equity 650,490 720,270 810,311 773,678 522,471 551,887 487,432 462,664 625,332 1,713,713 1,983,529 2,478,641 2                                                                                                                                                                                                                                                                                                                                                                      | 2,590,91                                     |
| 13) EBITDA 2) + 8) 114,956 150,951 167,237 152,311 73,926 115,663 100,798 142,753 170,340 370,535 - 418,008                                                                                                                                                                                                                                                                                                                                                                                          | , ,                                          |
| 14) EV/EBITDA ((Market Capitalization+ 11) - Cash and deposits) / 13) 13.29 10.15 8.52 7.03 64.46 10.73 13.18 8.30 8.70 6.46 - 4.93                                                                                                                                                                                                                                                                                                                                                                  |                                              |
| 15) Debt-equity ratio (times) 1.99 1.72 1.36 1.22 1.81 1.78 2.15 2.27 1.52 0.47 0.43 0.28                                                                                                                                                                                                                                                                                                                                                                                                            | 0.2                                          |
| 16) Shareholders' equity ratio (%) 26.8% 28.2% 31.5% 34.5% 25.6% 26.6% 24.4% 23.9% 55.6% 56.6% 65.6%                                                                                                                                                                                                                                                                                                                                                                                                 | 65.6                                         |
| 17) Return on equity (ROE) (%) 3.1% 4.8% 6.2% 2.3% -41.0% 3.8% -8.6% 6.6% 25.6% 86.0% - 48.3%                                                                                                                                                                                                                                                                                                                                                                                                        |                                              |
| 18) Recurring profit to assets ratio (%) 0.8% 2.3% 3.3% 2.5% 0.0% 1.4% -0.1% 2.3% 10.6% 38.5% - 32.4%                                                                                                                                                                                                                                                                                                                                                                                                |                                              |
| 19) Return on assets (ROA) (%) 0.8% 1.3% 1.9% 0.8% -12.4% 1.0% -2.2% 1.6% 6.9% 38.8% - 29.5%                                                                                                                                                                                                                                                                                                                                                                                                         |                                              |
| 20) Recurring profit to revenues ratio (%) 0.9% 2.6% 3.5% 2.6% 0.1% 1.3% -0.1% 2.7% 13.4% 44.0% 56.1% 42.4%                                                                                                                                                                                                                                                                                                                                                                                          | 15.8                                         |
| 21) Interest coverage ratio (times) *1 5.4 7.1 7.6 8.3 1.8 5.1 1.9 4.5 9.4 43.0 - 57.1                                                                                                                                                                                                                                                                                                                                                                                                               |                                              |
| 22) Shares issued and outstanding (thousand of shares) *2                                                                                                                                                                                                                                                                                                                                                                                                                                            | 508,17                                       |
| 23) Earnings per share (EPS) (yen) *3 37 65 94 36 -524 40 -88 61 275 1,991 677 1,994                                                                                                                                                                                                                                                                                                                                                                                                                 | 14                                           |
| 24) Dividends per share (yen) *3 13 17 23 20 - 10 7 13 67 483 - 520                                                                                                                                                                                                                                                                                                                                                                                                                                  |                                              |
| 25) Dividend payout ratio (%) *4 35.9% 25.7% 24.9% 55.8% - 25.1% - 21.7% 24.3% 24.3% - 26.1%                                                                                                                                                                                                                                                                                                                                                                                                         |                                              |
| 26) Price book value ratio (PBR) 0.6 0.7 0.7 0.5 0.8 0.7 0.6 0.5 1.0 1.1 - 0.6                                                                                                                                                                                                                                                                                                                                                                                                                       |                                              |
| 27) Price-earnings ratio (PER) 21.8 15.4 12.3 20.2 -14.9 18.0 -6.1 7.0 4.6 1.8 - 1.5                                                                                                                                                                                                                                                                                                                                                                                                                 |                                              |
| 28) Foreign exchange                                                                                                                                                                                                                                                                                                                                                                                                                                                                                 |                                              |
| Average exchange rates per US\$1 for period (yen) 82.33 99.75 109.19 120.78 108.76 111.19 110.67 109.13 105.79 112.06 126.49 135.07                                                                                                                                                                                                                                                                                                                                                                  | 135.8                                        |
| March 31 rate (yen) 94.05 102.92 120.17 112.68 112.19 106.24 110.99 108.83 110.71 122.39 136.68 133.53                                                                                                                                                                                                                                                                                                                                                                                               | 144.9                                        |
| 29) Average bunker oil price per metric ton (US dollars) 673.27 624.11 557.28 298.66 253.75 341.41 442.49 454.97 362.95 531.19 789.48 760.72                                                                                                                                                                                                                                                                                                                                                         | 611.2                                        |
| 30) Number of consolidated companies 645 610 574 560 552 538 510 501 502 488 498 493                                                                                                                                                                                                                                                                                                                                                                                                                 | 50                                           |
| 31) Number of companies to which equity method applies 127 143 145 166 200 203 202 206 206 213 212 208                                                                                                                                                                                                                                                                                                                                                                                               | 21                                           |
| 32) Capital expenditures 302,326 248,230 199,343 115,791 155,993 200,443 170,776 139,232 101,778 205,140 - 198,865                                                                                                                                                                                                                                                                                                                                                                                   |                                              |
| 33) Invested capital *5                                                                                                                                                                                                                                                                                                                                                                                                                                                                              | _                                            |
| 34) Operating income plus interest and dividend income after tax 27,454 45,538 64,294 64,631 -240,367 46,735 -2,911 56,501 180,427 965,065 - 1,016,990                                                                                                                                                                                                                                                                                                                                               |                                              |
| 35) ROIC (%) *6 1.5% 2.3% 3.3% 3.6% -15.1% 3.1% -0.2% 3.7% 11.7% 47.1% - 35.7%                                                                                                                                                                                                                                                                                                                                                                                                                       |                                              |
| 36) Fleet size on March 31 (vessels) 844 877 832 782 758 755 710 702 684 658 - 656                                                                                                                                                                                                                                                                                                                                                                                                                   |                                              |
| (tens of kilotons deadweight) 6,415 6,803 6,636 6,206 5,939 6,127 5,874 6,009 5,848 5,644 - 5,710                                                                                                                                                                                                                                                                                                                                                                                                    |                                              |