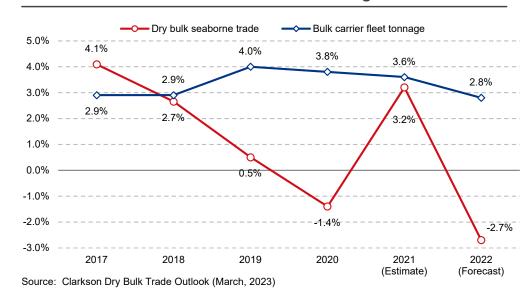

## **Increase in Seaborne Trade and Fleet Tonnage**

# Volume and Forecast of Dry Bulk Seaborne Trade

Source: Created by NYK Line (including estimation)