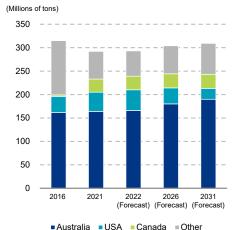

| 11,305   | 36      |
| 10      | Mitsui O.S.K. Line     | 10,217   | 84      |
| 11      | China Development Bank | 10,023   | 112     |
| 12      | Oldendorff Carriers    | 9,937    | 95      |
| 13      | H-Line Shipping        | 8,618    | 43      |

Source: Compiled by NYK Line based on Clarkson Database

# China's Crude Steel Production, Iron Ore Imports, and Global Market Share



Source: : Clarkson Dry Bulk Trade Outlook (March, 2023)

## **Increase in Seaborne Trade and Fleet Tonnage**



# Volume and Forecast of Dry Bulk Seaborne Trade



Source: Created by NYK Line (including estimation)



# **Dry Bulk Cargo Export and Import**

## Export



■Australia ■Brazil ■South Africa ■Canada ■India ■Other

Source: Created by NYK Line (including estimation)

## **Coking Coal**



Source: Created by NYK Line (including estimation)

#### **Steam Coal**



Source: Created by NYK Line (including estimation)

#### Grain



Source: Created by NYK Line (including estimation)

### Import



Source: Created by NYK Line (including estimation)

■China ■Japan ■EU27+UK ■Korea ■ASEAN etc. ■Other

## **Coking Coal**



Source: Created by NYK Line (including estimation)

#### **Steam Coal**



Source: Created by NYK Line (including estimation)

#### Grain



Source: Created by NYK Line (including estimation)



# **Dry Bulk Market Trends**



BDI: Baltic Dry Index. An index for bulk carrier costs.