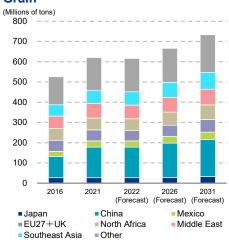

### Import

Source: Created by NYK Line (including estimation)

■China ■Japan ■EU27+UK ■Korea ■ASEAN etc. ■Other

#### Grain

Source: Created by NYK Line (including estimation)