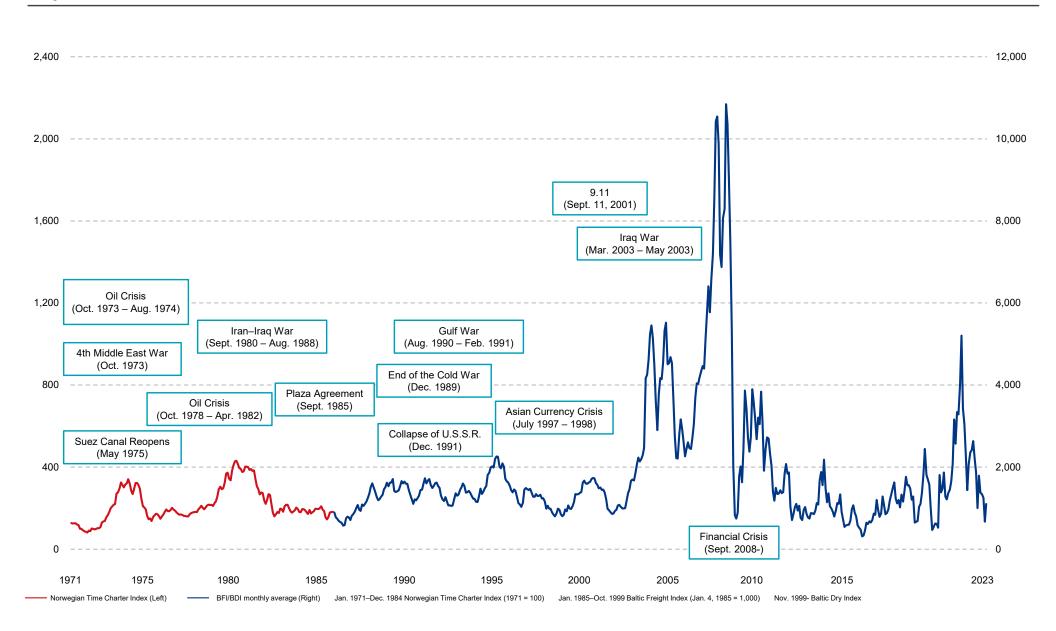

# **Dry Bulk Market Trends**

BDI: Baltic Dry Index. An index for bulk carrier costs.