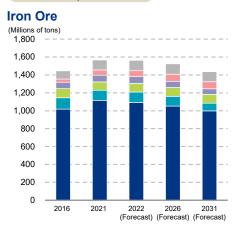

# China's Crude Steel Production, Iron Ore Imports, and Global Market Share

Source: : Clarkson Dry Bulk Trade Outlook (March, 2023)