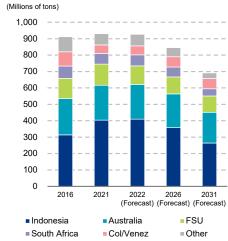

| 84      |
| 11      | China Development Bank | 10,023   | 112     |
| 12      | Oldendorff Carriers    | 9,937    | 95      |
| 13      | H-Line Shipping        | 8,618    | 43      |

Source: Compiled by NYK Line based on Clarkson Database

# China's Crude Steel Production, Iron Ore Imports, and Global Market Share



Source: : Clarkson Dry Bulk Trade Outlook (March, 2023)

## **Increase in Seaborne Trade and Fleet Tonnage**



# Volume and Forecast of Dry Bulk Seaborne Trade



Source: Created by NYK Line (including estimation)



# **Dry Bulk Cargo Export and Import**

## Export



■Australia ■Brazil ■South Africa ■Canada ■India ■Other

Source: Created by NYK Line (including estimation)

## **Coking Coal**



Source: Created by NYK Line (including estimation)

#### **Steam Coal**



Source: Created by NYK Line (including estimation)

#### Grain



Source: Created by NYK Line (including estimation)

### Import



Source: Created by NYK Line (including estimation)

■China ■Japan ■EU27+UK ■Korea ■ASEAN etc. ■Other

## **Coking Coal**



Source: Created by NYK Line (including estimation)

#### **Steam Coal**



Source: Created by NYK Line (including estimation)

#### Grain



Source: Created by NYK Line (including estimation)



# **Dry Bulk Market Trends**



BDI: Baltic Dry Index. An index for bulk carrier costs.