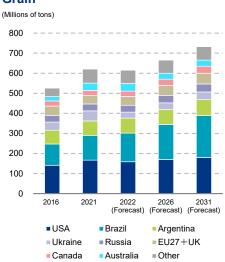

|
| 12      | Oldendorff Carriers    | 9,937    | 95      |
| 13      | H-Line Shipping        | 8,618    | 43      |

Source: Compiled by NYK Line based on Clarkson Database

# China's Crude Steel Production, Iron Ore Imports, and Global Market Share



Source: : Clarkson Dry Bulk Trade Outlook (March, 2023)

## **Increase in Seaborne Trade and Fleet Tonnage**



# Volume and Forecast of Dry Bulk Seaborne Trade



Source: Created by NYK Line (including estimation)



# **Dry Bulk Cargo Export and Import**

## Export



■Australia ■Brazil ■South Africa ■Canada ■India ■Other

Source: Created by NYK Line (including estimation)

## **Coking Coal**



Source: Created by NYK Line (including estimation)

#### **Steam Coal**



Source: Created by NYK Line (including estimation)

#### Grain



Source: Created by NYK Line (including estimation)

### Import



Source: Created by NYK Line (including estimation)

■China ■Japan ■EU27+UK ■Korea ■ASEAN etc. ■Other

## **Coking Coal**



Source: Created by NYK Line (including estimation)

#### **Steam Coal**



Source: Created by NYK Line (including estimation)

#### Grain



Source: Created by NYK Line (including estimation)



# **Dry Bulk Market Trends**



BDI: Baltic Dry Index. An index for bulk carrier costs.