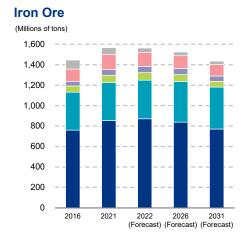

K-Line                 | 11,938   | 99      |
| 8       | Pan Ocean              | 11,377   | 80      |
| 9       | ICBC                   | 11,305   | 36      |
| 10      | Mitsui O.S.K. Line     | 10,217   | 84      |
| 11      | China Development Bank | 10,023   | 112     |
| 12      | Oldendorff Carriers    | 9,937    | 95      |
| 13      | H-Line Shipping        | 8,618    | 43      |

Source: Compiled by NYK Line based on Clarkson Database

# China's Crude Steel Production, Iron Ore Imports, and Global Market Share



Source: : Clarkson Dry Bulk Trade Outlook (March, 2023)

## **Increase in Seaborne Trade and Fleet Tonnage**



# Volume and Forecast of Dry Bulk Seaborne Trade



Source: Created by NYK Line (including estimation)



# **Dry Bulk Cargo Export and Import**

## Export



■Australia ■Brazil ■South Africa ■Canada ■India ■Other

Source: Created by NYK Line (including estimation)

## **Coking Coal**



Source: Created by NYK Line (including estimation)

#### **Steam Coal**



Source: Created by NYK Line (including estimation)

#### Grain



Source: Created by NYK Line (including estimation)

### Import



Source: Created by NYK Line (including estimation)

■China ■Japan ■EU27+UK ■Korea ■ASEAN etc. ■Other

## **Coking Coal**



Source: Created by NYK Line (including estimation)

#### **Steam Coal**



Source: Created by NYK Line (including estimation)

#### Grain



Source: Created by NYK Line (including estimation)



# **Dry Bulk Market Trends**



BDI: Baltic Dry Index. An index for bulk carrier costs.