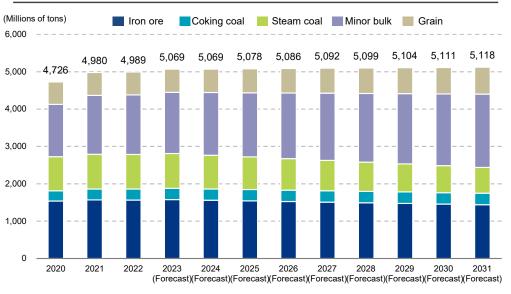

chants        | 13,031   | 115     |
| 6       | Berge Bulk             | 12,630   | 67      |
| 7       | K-Line                 | 11,938   | 99      |
| 8       | Pan Ocean              | 11,377   | 80      |
| 9       | ICBC                   | 11,305   | 36      |
| 10      | Mitsui O.S.K. Line     | 10,217   | 84      |
| 11      | China Development Bank | 10,023   | 112     |
| 12      | Oldendorff Carriers    | 9,937    | 95      |
| 13      | H-Line Shipping        | 8,618    | 43      |

Source: Compiled by NYK Line based on Clarkson Database

# China's Crude Steel Production, Iron Ore Imports, and Global Market Share



Source: : Clarkson Dry Bulk Trade Outlook (March, 2023)

## **Increase in Seaborne Trade and Fleet Tonnage**



# Volume and Forecast of Dry Bulk Seaborne Trade



Source: Created by NYK Line (including estimation)



# **Dry Bulk Cargo Export and Import**

## Export



■Australia ■Brazil ■South Africa ■Canada ■India ■Other

Source: Created by NYK Line (including estimation)

## **Coking Coal**



Source: Created by NYK Line (including estimation)

#### **Steam Coal**



Source: Created by NYK Line (including estimation)

#### Grain



Source: Created by NYK Line (including estimation)

### Import



Source: Created by NYK Line (including estimation)

■China ■Japan ■EU27+UK ■Korea ■ASEAN etc. ■Other

## **Coking Coal**



Source: Created by NYK Line (including estimation)

#### **Steam Coal**



Source: Created by NYK Line (including estimation)

#### Grain



Source: Created by NYK Line (including estimation)



# **Dry Bulk Market Trends**



BDI