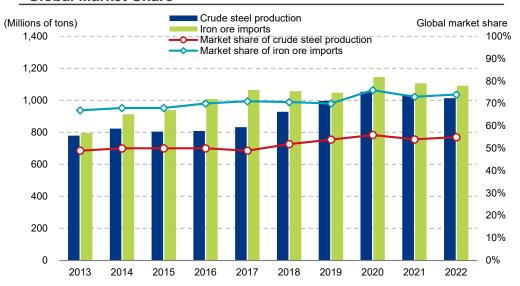

# China's Crude Steel Production, Iron Ore Imports, and Global Market Share

Source: : Clarkson Dry Bulk Trade Outlook (March, 2023)