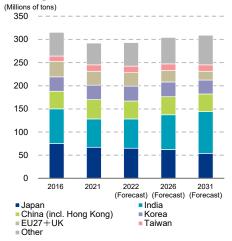

### Import

Source: Created by NYK Line (including estimation)

■China ■Japan ■EU27+UK ■Korea ■ASEAN etc. ■Other

## **Coking Coal**

Source: Created by NYK Line (including estimation)

#### **Steam Coal**

Source: Created by NYK Line (including estimation)

#### Grain

Source: Created by NYK Line (including estimation)