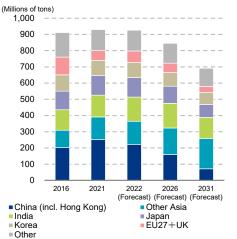

### Import

Source: Created by NYK Line (including estimation)

■China ■Japan ■EU27+UK ■Korea ■ASEAN etc. ■Other

## **Coking Coal**

Source: Created by NYK Line (including estimation)

#### **Steam Coal**

Source: Created by NYK Line (including estimation)

#### Grain

Source: Created by NYK Line (including estimation)