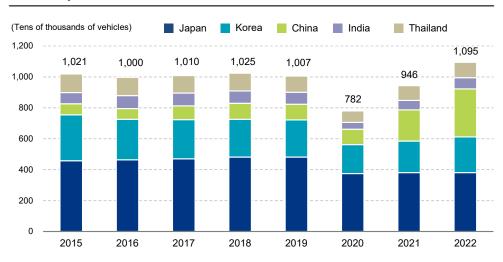

| 1.3%      | 59,706          | 1.5%      |
| 13      | AN JI                       | 8       | 1.2%      | 35,600          | 0.9%      |
| 13      | ECL                         | 8       | 1.2%      | 31,600          | 0.8%      |
| 13      | SALLAU                      | 8       | 1.2%      | 37,329          | 0.9%      |
| _       | Other                       | 60      |           | 300,171         |           |
|         | Total                       | 679     |           | 4,031,849       |           |

Source: Hesnes Shipping AS "The Car Carrier Market 2022"

1 : This table includes only vessels with a capacity of 2,000 cars or more. Note:

**Car Exports from Main Asian Countries** 

2 : The number of vessels of WWL include the number of vessels of EUKOR affiliated with WWL Group.



Source: Source: Japan Automobile Manufacturers Association, Inc., FOURIN, CAAM

## Japanese Automaker Exports (By Destination)



Source: Japan Automobile Manufacturers Association, Inc.

## Worldwide Car Transport Volume



Source: Created by NYK Line (including estimation)