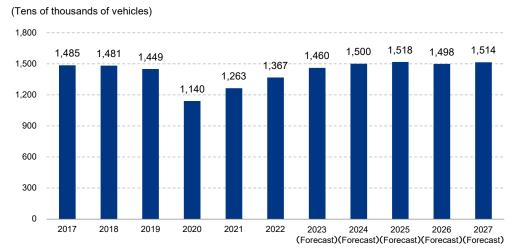

## Worldwide Car Transport Volume

Source: Created by NYK Line (including estimation)