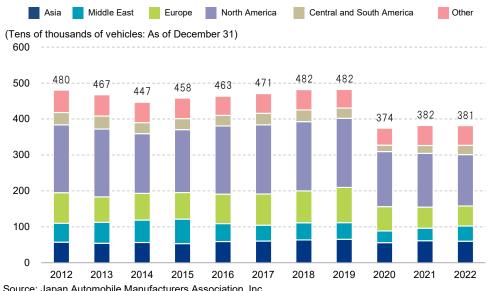

## Japanese Automaker Exports (By Destination)

Source: Japan Automobile Manufacturers Association, Inc.