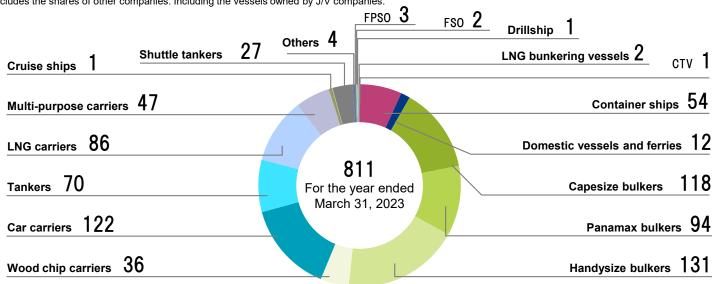

## **Fleet in Operation**

|                                            | As of March 31, 2022         |                           |           |         | As of March 31, 2023 |                           |                 |           |                 |         |                 |
|--------------------------------------------|------------------------------|---------------------------|-----------|---------|----------------------|---------------------------|-----------------|-----------|-----------------|---------|-----------------|
| The classification of the business segment | Type of Vessel               | Owned<br>(Incl. Co-Owned) | Chartered | Total   |                      | Owned<br>(Incl. Co-Owned) |                 | Chartered |                 | Total   |                 |
|                                            |                              | Vessels                   | Vessels   | Vessels | DWT (1,000 K/T)      | Vessels                   | DWT (1,000 K/T) | Vessels   | DWT (1,000 K/T) | Vessels | DWT (1,000 K/T) |
| Liner Trade                                | Container ships              | 26                        | 29        | 55      | 4,705                | 26                        | 1,665           | 28        | 2,973           | 54      | 4,638           |
| Logistics                                  | Domestic vessels and ferries | 5                         | 7         | 12      | 71                   | 5                         | 29              | 7         | 41              | 12      | 70              |
| Bulk Shipping                              | Capesize bulkers             | 20                        | 91        | 111     | 21,784               | 20                        | 3,923           | 98        | 19,188          | 118     | 23,111          |
|                                            | Panamax bulkers              | 35                        | 56        | 91      | 7,869                | 34                        | 3,032           | 60        | 5,186           | 94      | 8,218           |
|                                            | Handysize bulkers            | 55                        | 97        | 152     | 7,582                | 55                        | 2,745           | 76        | 3,902           | 131     | 6,647           |
|                                            | Wood chip carriers           | 11                        | 26        | 37      | 2,013                | 13                        | 667             | 23        | 1,263           | 36      | 1,930           |
|                                            | Car carriers                 | 47                        | 71        | 118     | 2,118                | 52                        | 907             | 70        | 1,291           | 122     | 2,199           |
|                                            | Tankers                      | 50                        | 18        | 68      | 9,222                | 52                        | 6,349           | 18        | 2,407           | 70      | 8,756           |
|                                            | LNG carriers                 | 82                        | 3         | 85      | 7,069                | 83                        | 6,902           | 3         | 224             | 86      | 7,127           |
|                                            | Multi-purpose carriers       | 23                        | 22        | 45      | 735                  | 21                        | 388             | 26        | 378             | 47      | 767             |
|                                            | Others                       | 4                         | 0         | 4       | 29                   | 4                         | 29              | 0         | 0               | 4       | 29              |
| Other Businesses                           | Cruise ships                 | 1                         | 0         | 1       | 7                    | 1                         | 7               | 0         | 0               | 1       | 7               |
| Total                                      |                              | 359                       | 420       | 779     | 63,209               | 366                       | 26,648          | 409       | 36,857          | 775     | 63,505          |
| Offshore business                          | Shuttle tankers              |                           |           | 26      | 3,248                |                           |                 |           |                 | 27      | 3,465           |
|                                            | FPS0                         |                           |           | 3       | -                    |                           |                 |           |                 | 3       | -               |
|                                            | FS0                          |                           |           | 2       | -                    |                           |                 |           |                 | 2       | -               |
|                                            | Drillship                    |                           |           | 1       | -                    |                           |                 |           |                 | 1       | -               |
| Green business                             | LNG bunkering vessels        |                           |           | 2       | 5                    |                           |                 |           |                 | 2       | 5               |
|                                            | CTV                          |                           |           | 1       | 0                    |                           |                 |           |                 | 1       | 0               |
| Grand total                                |                              |                           |           | 814     | 66,463               |                           |                 |           |                 | 811     | 66,976          |