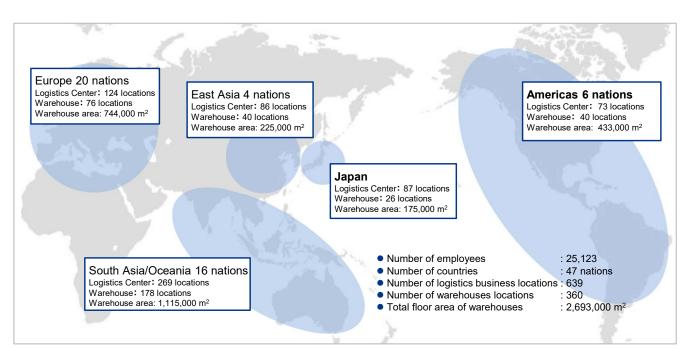

| 556                                       |
| Agility                              | 771                                           | 372                                       |
| CTS International Logistics          | 1,021                                         | 398                                       |
| DACHSER                              | 492                                           | 310                                       |
| Toll Group                           | 523                                           | 117                                       |

Source: Created by NYK Line based on ARMSTRONG ASSOCIATES, INC. Database

## Cargo Volume in Ocean Forwarding and Air Forwarding



## **Logistics Center Locations**

(As of March 31, 2022)