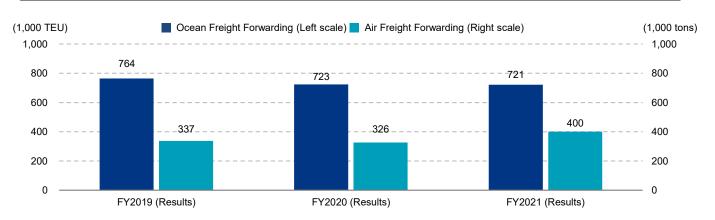

|
| Kintetsu World Express               | 640                                           | 556                                       |
| Agility                              | 771                                           | 372                                       |
| CTS International Logistics          | 1,021                                         | 398                                       |
| DACHSER                              | 492                                           | 310                                       |
| Toll Group                           | 523                                           | 117                                       |

Source: Created by NYK Line based on ARMSTRONG ASSOCIATES, INC. Database

## Cargo Volume in Ocean Forwarding and Air Forwarding



## **Logistics Center Locations**

(As of March 31, 2022)