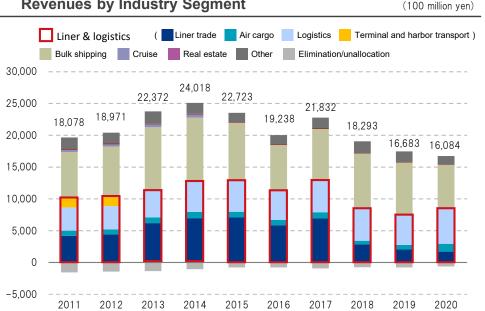

## **Revenues by Industry Segment**

Notes: 1. "Terminal and harbor transport" segment is included in "Liner trade" segment. Also reporting segment of some consolidated subsidiaries has been changed from "Liner trade" to "Bulk shipping", from April 1, 2013. 2. "Others" includes cruise ships, as NYK Line integrated its cruise business in Other Business Services segment effective from April 1, 2015.

3. The figures before the changes of the business category are not restated.

4. "Global Logistics" segment was renamed to "Liner & Logistics" on April 1, 2021.