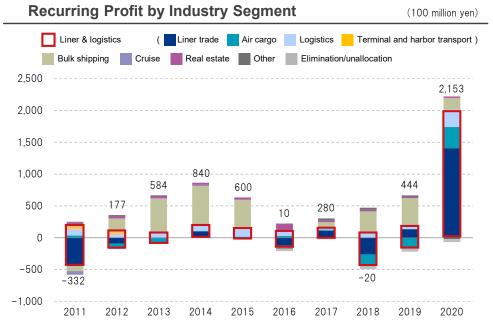

## **Revenues by Industry Segment**

Notes: 1. "Terminal and harbor transport" segment is included in "Liner trade" segment. Also reporting segment of some consolidated subsidiaries has been changed from "Liner trade" to "Bulk shipping", from April 1, 2013. 2. "Others" includes cruise ships, as NYK Line integrated its cruise business in Other Business Services segment effective from April 1, 2015.

3. The figures before the changes of the business category are not restated.

4. "Global Logistics" segment was renamed to "Liner & Logistics" on April 1, 2021.