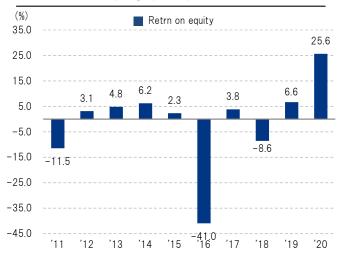

## Financial Highlights / Revenues and Recurring Profit by Industry Segment 10

**Businesses Business** Corporate and Strategy **Segment Data** Information

## Shareholders' Equity and Shareholders' Equity Ratio





Interest-bearing Debt and

**Debt-equity Ratio** 

## **Return on Equity (ROE)**



## **Revenues by Industry Segment**





Notes: 1. "Terminal and harbor transport" segment is included in "Liner trade" segment. Also reporting segment of some consolidated subsidiaries has been changed from "Liner trade" to "Bulk shipping", from April 1, 2013. 2. "Others" includes cruise ships, as NYK Line integrated its cruise business in Other Business Services segment effective from April 1, 2015.

3. The figures before the changes of the business category are not restated.

4. "Global Logistics" segment was renamed to "Liner & Logistics" on April 1, 2021.