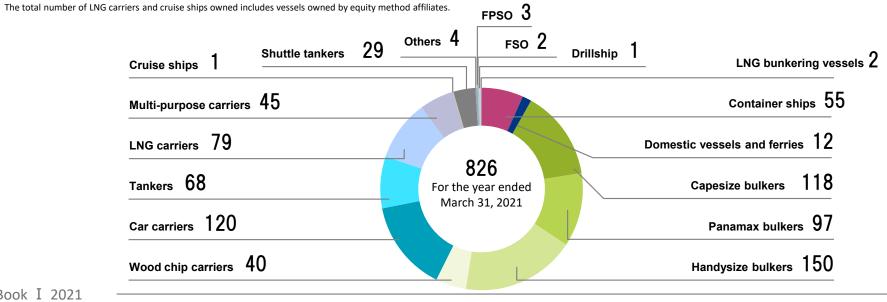

## **NYK Group Fleet**

|                                                                               |                              | As of March 31, 2020                |         |         |          | As of March 31, 2021      |          |           |          |         |          |
|-------------------------------------------------------------------------------|------------------------------|-------------------------------------|---------|---------|----------|---------------------------|----------|-----------|----------|---------|----------|
| The classification of the business segment                                    | Type of Vessel               | Owned<br>(Incl. Co-Owned) Chartered |         | Total   |          | Owned<br>(Incl. Co-Owned) |          | Chartered |          | Total   |          |
|                                                                               |                              | Vessels                             | Vessels | Vessels | Kt (dwt) | Vessels                   | Kt (dwt) | Vessels   | Kt (dwt) | Vessels | Kt (dwt) |
| Liner Trade                                                                   | Container ships              | 28                                  | 30      | 58      | 4,967    | 26                        | 1,659    | 29        | 3,039    | 55      | 4,698    |
| Logistics                                                                     | Domestic vessels and ferries | 4                                   | 8       | 12      | 73       | 4                         | 23       | 8         | 48       | 12      | 71       |
| Bulk Shipping                                                                 | Capesize bulkers             | 24                                  | 90      | 114     | 22,329   | 21                        | 4,125    | 97        | 19,166   | 118     | 23,291   |
|                                                                               | Panamax bulkers              | 36                                  | 57      | 93      | 8,003    | 37                        | 3,291    | 60        | 5,106    | 97      | 8,397    |
|                                                                               | Handysize bulkers            | 60                                  | 103     | 163     | 7,982    | 57                        | 2,845    | 93        | 4,467    | 150     | 7,312    |
|                                                                               | Wood chip carriers           | 9                                   | 34      | 43      | 2,330    | 9                         | 460      | 31        | 1,717    | 40      | 2,177    |
|                                                                               | Car carriers                 | 44                                  | 80      | 124     | 2,184    | 42                        | 758      | 78        | 1,382    | 120     | 2,140    |
|                                                                               | Tankers                      | 53                                  | 21      | 74      | 10,211   | 49                        | 6,176    | 19        | 2,448    | 68      | 8,624    |
|                                                                               | LNG carriers                 | 75                                  | 3       | 78      | 6,353    | 76                        | 6,164    | 3         | 226      | 79      | 6,390    |
|                                                                               | Multi-purpose carriers       | 22                                  | 19      | 41      | 696      | 21                        | 397      | 24        | 330      | 45      | 727      |
|                                                                               | Others                       | 6                                   | 0       | 6       | 43       | 4                         | 29       | 0         | 0        | 4       | 29       |
| Other Businesses                                                              | Cruise ships                 | 1                                   | 0       | 1       | 7        | 1                         | 7        | 0         | 0        | 1       | 7        |
| Total                                                                         |                              | 362                                 | 445     | 807     | 65,178   | 347                       | 25,934   | 442       | 37,929   | 789     | 63,863   |
| Offshore business<br>* Including vessels owned by<br>equity method affiliates | Shuttle tankers              |                                     |         | 28      | 3,392    |                           |          |           |          | 29      | 3,568    |
|                                                                               | FPSO                         |                                     |         | 3       | -        |                           |          |           |          | 3       |          |
|                                                                               | FSO                          |                                     |         | 2       | -        |                           |          |           |          | 2       | -        |
|                                                                               | Drillship                    |                                     |         | 1       | -        |                           |          |           |          | 1       |          |
| Green business                                                                | LNG bunkering vessels        |                                     | 1       |         |          |                           |          |           |          | 2       | -        |
| Grand total                                                                   |                              |                                     |         | 841     | 68,570   |                           |          |           |          | 826     | 67,431   |