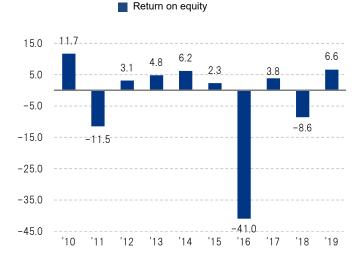

## Financial Highlights / Revenues and Recurring Profit by Industry Segment

**Businesses Business** Corporate and Strategy **Segment Data** Information

Shareholders' Equity and Shareholders' Equity Ratio





Interest-bearing Debt and

**Debt-equity Ratio** 

## **Return on Equity (ROE)**



## **Revenues by Industry Segment**



## **Recurring Profit by Industry Segment**



Notes: 1. "Terminal and harbor transport" segment is included in "Liner trade" segment. Also reporting segment of some consolidated subsidiaries has been changed from "Liner trade" to "Bulk shipping", from April 1, 2013 2. "Others" includes cruise ships, as NYK Line integrated its cruise business in it's a Other Business Services segment effective from April 1, 2015.

3. Figures in this table are not restated on the basis of the changes of the business category.