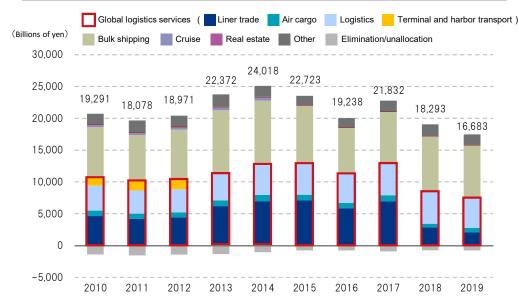

## **Revenues by Industry Segment**

## **Recurring Profit by Industry Segment**

Notes: 1. "Terminal and harbor transport" segment is included in "Liner trade" segment. Also reporting segment of some consolidated subsidiaries has been changed from "Liner trade" to "Bulk shipping", from April 1, 2013 2. "Others" includes cruise ships, as NYK Line integrated its cruise business in it's a Other Business Services segment effective from April 1, 2015.

3. Figures in this table are not restated on the basis of the changes of the business category.