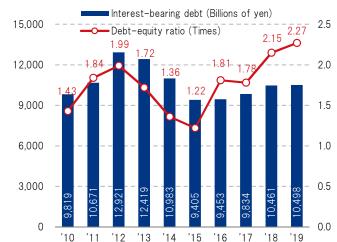

## Financial Highlights / Revenues and Recurring Profit by Industry Segment

**Businesses Business** Corporate and Strategy **Segment Data** Information

Shareholders' Equity and Shareholders' Equity Ratio





Interest-bearing Debt and

**Debt-equity Ratio** 

## **Return on Equity (ROE)**



## **Revenues by Industry Segment**



## **Recurring Profit by Industry Segment**



Notes: 1. "Terminal and harbor transport" segment is included in "Liner trade" segment. Also reporting segment of some consolidated subsidiaries has been changed from "Liner trade" to "Bulk shipping", from April 1, 2013 2. "Others" includes cruise ships, as NYK Line integrated its cruise business in it's a Other Business Services segment effective from April 1, 2015.

3. Figures in this table are not restated on the basis of the changes of the business category.