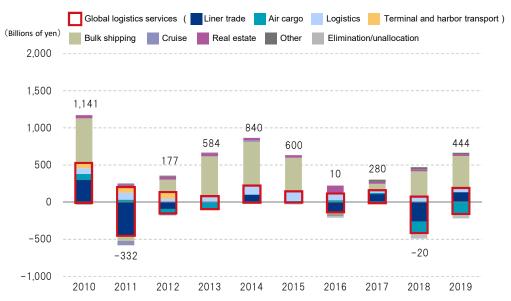

## **Recurring Profit by Industry Segment**

Notes: 1. "Terminal and harbor transport" segment is included in "Liner trade" segment. Also reporting segment of some consolidated subsidiaries has been changed from "Liner trade" to "Bulk shipping", from April 1, 2013 2. "Others" includes cruise ships, as NYK Line integrated its cruise business in it's a Other Business Services segment effective from April 1, 2015.

3. Figures in this table are not restated on the basis of the changes of the business category.