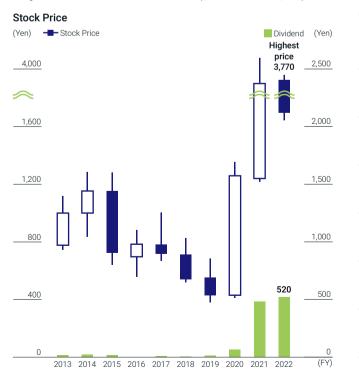

# Stock Price Range and Trading Volume

The figures take into consideration the effect of a reverse stock split conducted on October 1, 2017 (1-for-10 shares of common stock) and a stock split conducted on October 1, 2022 (3-for-1 shares of common stock).