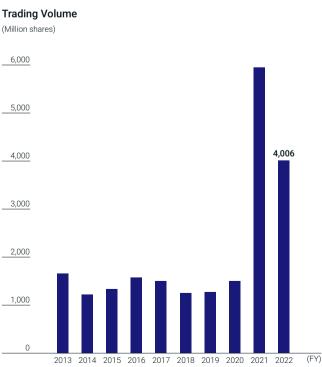

# Stock Price Range and Trading Volume

The figures take into consideration the effect of a reverse stock split conducted on October 1, 2017 (1-for-10 shares of common stock) and a stock split conducted on October 1, 2022 (3-for-1 shares of common stock).