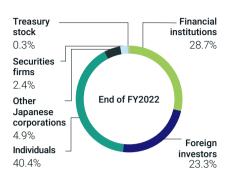

navoidable circumstances, the Company's public notices will appear in the *Nihon Keizai Shimbun* published in Tokyo, Japan.

## American Depositary Receipts (ADR)

Symbol: NPNYY CUSIP: 654633304 Exchange: OTC Ratio (ADR: shares of common stock): 5:1 Depositary: BNY Mellon Shareowner Services P. O. Box 505000 Louisville, KY 40233-5000 Toll-free: (Within the U.S.) 888-BNY-ADRS (888-269-2377) (From overseas) 1-201-680-6825 Website: https://www.adrbnymellon.com/ Email: shrrelations@cpushareownerservices.com

# Stock Price Range and Trading Volume

The figures take into consideration the effect of a reverse stock split conducted on October 1, 2017 (1-for-10 shares of common stock) and a stock split conducted on October 1, 2022 (3-for-1 shares of common stock).





# ▶ Shareholder Composition



# ▶ Principal Shareholders (as of March 31, 2023)

| Name                                                 | Number of shares held |
|------------------------------------------------------|-----------------------|
| THE MASTER TRUST BANK OF JAPAN, LTD. (Trust Account) | 81,008,600            |
| Custody Bank of Japan, Ltd. (Trust Account)          | 24,654,297            |
| STATE STREET BANK WEST CLIENT – TREATY 505234        | 13,525,036            |
| MEIJI YASUDA LIFE INSURANCE CO.                      | 8,273,778             |
| THE BANK OF NEW YORK MELLON 140044                   | 7,571,146             |
| STATE STREET BANK AND TRUST COMPANY 505103           | 7,205,167             |
| MITSUBISHI HEAVY INDUSTRIES, LTD.                    | 6,155,793             |
| TOKIO MARINE & N