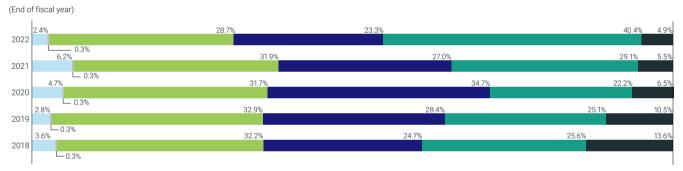

(Trust Account) | 81,008,600            |
| Custody Bank of Japan, Ltd. (Trust Account)          | 24,654,297            |
| STATE STREET BANK WEST CLIENT – TREATY 505234        | 13,525,036            |
| MEIJI YASUDA LIFE INSURANCE CO.                      | 8,273,778             |
| THE BANK OF NEW YORK MELLON 140044                   | 7,571,146             |
| STATE STREET BANK AND TRUST COMPANY 505103           | 7,205,167             |
| MITSUBISHI HEAVY INDUSTRIES, LTD.                    | 6,155,793             |
| TOKIO MARINE & NICHIDO FIRE INSURANCE CO., LTD.      | 5,210,334             |
| SMBC Nikko Securities Inc.                           | 4,420,300             |
| STATE STREET BANK AND TRUST COMPANY 505225           | 4,404,921             |

# Shareholder Composition



# Under our mission statement of "Bringing value to life," we will proactively take part in domestic and international initiatives for contributing to the realization of a sustainable society.

| Major Initiatives in Which the Group Participates                    |